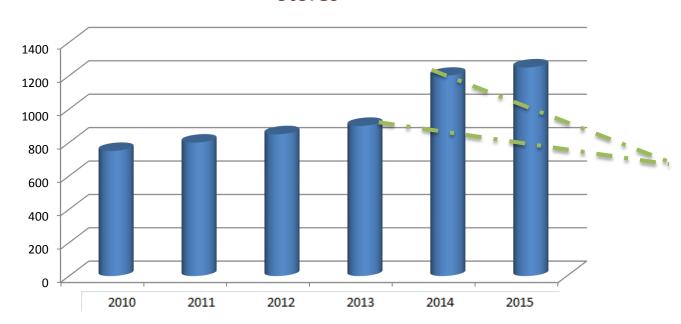

#### **Stores**

#### **Through M&A**

Oct 2014 largest transaction in the Mexican Market place merging 300 plus opticals.